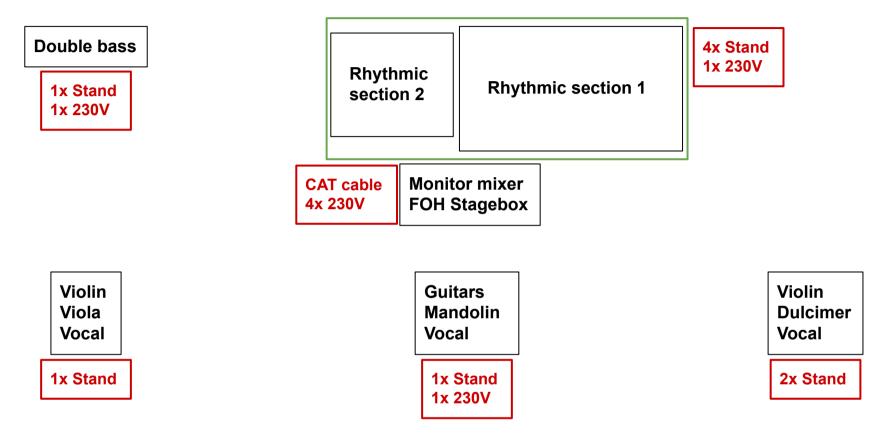

## WE NEED:

- High-quality PA system to accommodate the venue size
- A stage at least 6 meters by 4 meters
- CAT cable to connect our FOH mix to the stagebox
- A dedicated FOH space for our mixing console with the connection to the main house mix via XLR main out or AES/EBU
- 9 quality high microphone stands (with a 3/8" thread)
- 230V power outlets as per stageplan
- Optional equipment: Drum riser 3m x 2m or 4m x 2m if possible, to accommodate both rhythmic sections

## THE BAND BRINGS:

**Rider 2024** 

- Monitor mixer with splitted inputs
- FOH mixer with stagebox
- Microphones with clamps (with a 3/8" thread)
- Di boxes
- XLR, jack cables